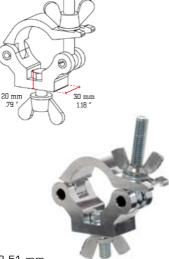

**Ø** 48-51 mm 1⅔"-2"

| ⊻ CELL 208 |         |          | SLIM CLAMP WITH<br>BOLT + NUT |  |
|------------|---------|----------|-------------------------------|--|
|            | SWL     | Weight   | slim clamp supplied with      |  |
|            | 300 Kg  | 0,39 Kg  | M12 x 50 bolt and wingnut     |  |
|            | 661 lbs | 0.86 lbs |                               |  |