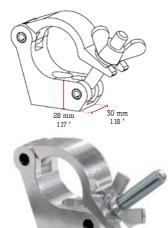

Ø 48-51 mm 1%"-2"

| ⊻ CELL 211 |          | 211      | SIDE CLAMP                                  |
|------------|----------|----------|---------------------------------------------|
|            | SWL      | Weight   | side clamp is ideal for using               |
|            | 500 Kg   | 0,55 Kg  | with trusses • substitute for<br>claw clamp |
|            | 1102 lbs | 1.21 lbs |                                             |
|            |          |          |                                             |