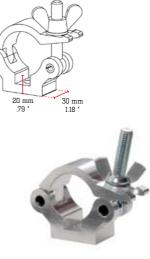

**Ø** 48-51 mm 1**%**"-2"

| ⊻ CELL 207 |         |          | SLIM CLAMP<br>BASIC                             |
|------------|---------|----------|-------------------------------------------------|
|            | SWL     | Weight   | slim basic clamp can be used                    |
|            | 300 Kg  | 0,30 Kg  | for welding or construction of<br>special items |
|            | 661 lbs | 0.66 lbs |                                                 |