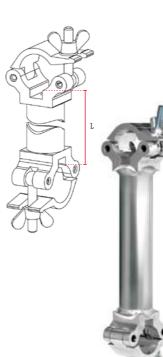

|        | L 209  | Э       | EXTENDED PARALLEL<br>COUPLER                                       |
|--------|--------|---------|--------------------------------------------------------------------|
| L1     | L2     | L3      | set of two clamps connected                                        |
| 250 mm | 500 mm | 1000 mm | with aluminum tube in various<br>lenghts for parallel tube connec- |
| 9.84″  | 19.69″ | 39.37″  | tions • custom lengths available                                   |

**Ø** 48-51 mm 1**⅓**"-2"

| ⊻ CELL 210 |        |        |         | EXTENDED 90°<br>FIXED COUPLER                                     |
|------------|--------|--------|---------|-------------------------------------------------------------------|
|            | L1     | L2     | L3      | set of two clamps connected                                       |
|            | 250 mm | 500 mm | 1000 mm | with aluminum tube in various<br>lenghts for 90° tube connections |
|            | 9.84″  | 19.69″ | 39.37″  | • custom lengths available                                        |