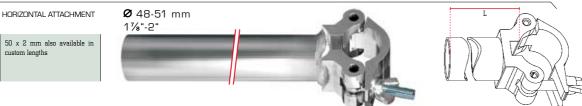

## L1 L2 L3 50 x 2 mm also available in custom lengths 250 mm 500 mm 750 mm custom lengths 9.84' 19.69' 29.53' 29.53'