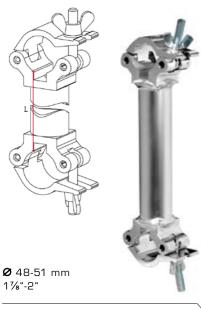

|        | L 209  | Э       | EXTENDED PARALLEL<br>COUPLER                                       |
|--------|--------|---------|--------------------------------------------------------------------|
| L1     | L2     | L3      | set of two clamps connected                                        |
| 250 mm | 500 mm | 1000 mm | with aluminum tube in various<br>lenghts for parallel tube connec- |
| 9.84″  | 19.69″ | 39.37″  | tions • custom lengths available                                   |

**Ø** 48-51 mm 1**⅓**"-2"

| ⊻ CELL 210 |        |        |         | EXTENDED 90°<br>FIXED COUPLER                                     |
|------------|--------|--------|---------|-------------------------------------------------------------------|
|            | L1     | L2     | L3      | set of two clamps connected                                       |
|            | 250 mm | 500 mm | 1000 mm | with aluminum tube in various<br>lenghts for 90° tube connections |
|            | 9.84″  | 19.69″ | 39.37″  | • custom lengths available                                        |