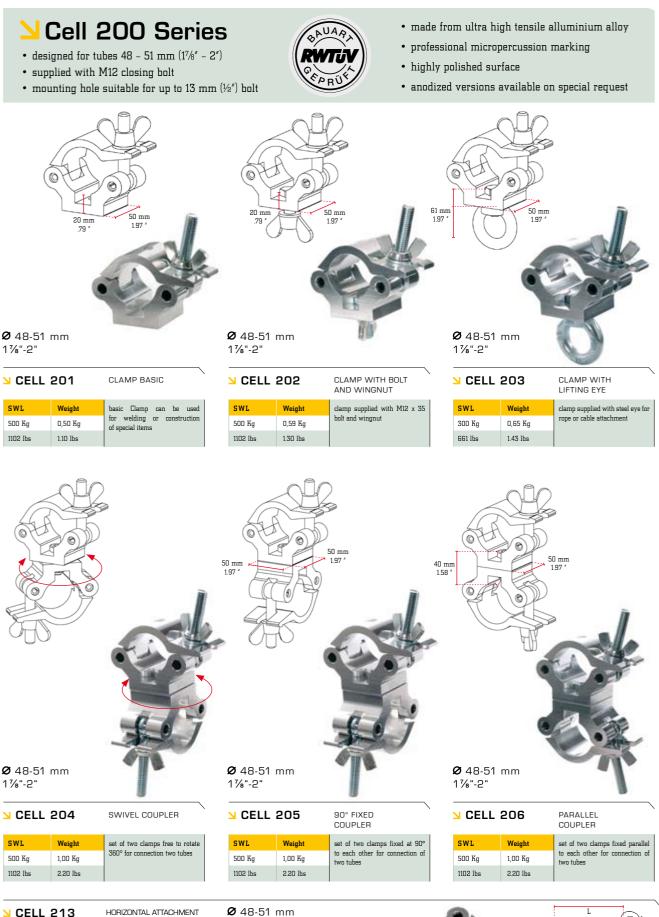

## Cell 200 Series

- designed for tubes 48 51 mm (17/8" 2")
- supplied with M12 closing bolt
- mounting hole suitable for up to 13 mm (1/2") bolt

- made from ultra high tensile alluminium alloy
- professional micropercussion marking
- highly polished surface
- anodized versions available on special request