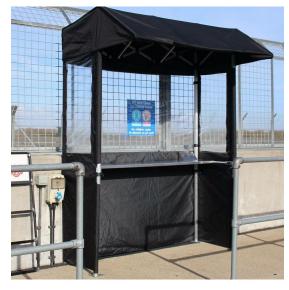

# **Easy up Style -** Pit perch

### Easy up Style Perch

The Easy up style Pit perch is of a concertina open back design using light weight fabric and is suited to the enthusiast racer. There is no shelf or floor supplied with this perch. This pit perch is available in Black only.