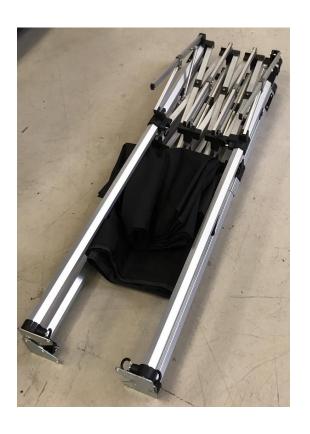

## **Key Features**

- Small foot print will fit most pit walls.
- No tools required, 10 minutes to erect.
- Packs down to a relatively small size.

#### **Dimensions**

Erected 1800 w x 2350 h x 1170 d

**Foot Print** 1800 w x 640 d

Packed down 1550 x 370 x 260