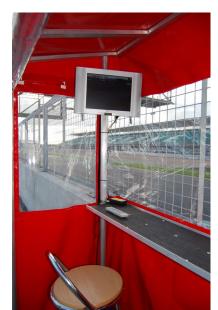

## Key Features

Small foot print will fit most pit walls.

No tools required, 10 minutes to erect.

Shelf as standard for Lap Top and writing.

TV bracket as standard for post mount. Optional overhead mount (3 across front).

Rear cover unzips for removal or rolls up during good weather

Clips together as one unit for easy Transportation:- See below

1 to 2 Personnel to set up

Made to order 2 to 3 weeks lead time.