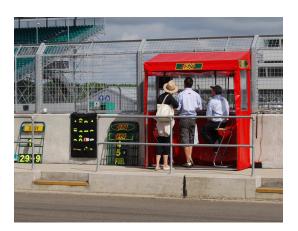

# www.bicknellmotorsport.co.uk Contact:- 07905 224246

The Compact pit perch is built to a high standard using 50 mm aluminium tube to a simple and robust design so will last for years and will compliment any professional racing team. This perch is supplied complete with non slip floor, shelf and single post mounted TV bracket as standard, and is supplied with a full heavy duty PVC cover so can be fully enclosed.

## Key Features

Small foot print will fit most pit walls.

No tools required, 10 minutes to erect.

Shelf as standard for Lap Top and writing.

TV bracket as standard for post mount. Optional overhead mount (3 across front).