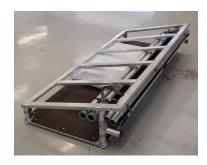

#### Packed down

Length 2000 Height 380 mm Depth 850 mm

Weight without skirts Approx 48 kg

Rear cover unzips for removal or rolls up during good weather

Clips together as one unit for easy Transportation:- See below

1 to 2 Personnel to set up

Made to order 2 to 3 weeks lead time.