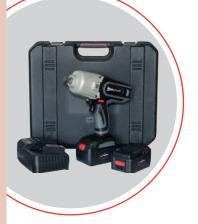

## HIGHLIGHTS

WEIGHT 3.66 kg (8.07 lbs) MAX TORQUE 1000 Nm (885 ft-lbs) VOLTAGE 20.0V d.c.

 $\bigcirc$ 

epaoli

- Fast and powerful
- Provided in a hard case
- 2 Batteries included, one in use and one as a spare