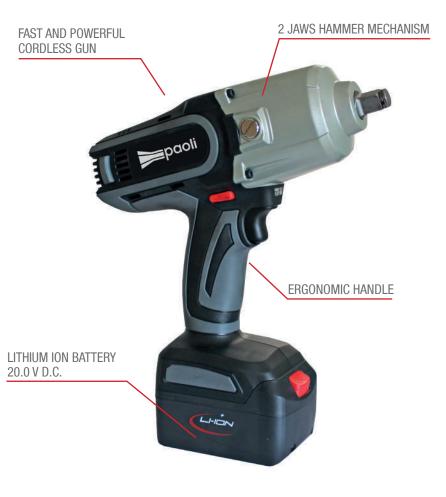

## TYPHOON BEST PRACTICE TOURING CARS

 $\bigcirc$ 

| Product name          | TYPHOON 1/2"         |
|-----------------------|----------------------|
| Product code          | A.08.0006            |
| Version               | Cordless             |
| Square drive          | 1/2"                 |
| Weight (with battery) | 3.66 kg (8.07 lbs)   |
| Length                | 231 mm (9.10")       |
| Width                 | 87 mm (3.42")        |
| Height                | 290 mm (11.42")      |
| Voltage               | 20.0V d.c.           |
| Free speed            | 1650 rpm             |
| Max torque            | 880 Nm (650 ft-lbs)  |
| ALSO AVAILABLE        |                      |
| Product name          | TYPHOON 3/4"         |
| Product code          | A.08.0007            |
| Square drive          | 3/4"                 |
| Weight (with battery) | 3.70 kg (8.16 lbs)   |
| Length                | 233 mm (9.17")       |
| Max torque            | 1000 Nm (885 ft-lbs) |

## HIGHLIGHTS

WEIGHT 3.66 kg (8.07 lbs) MAX TORQUE 1000 Nm (885 ft-lbs) VOLTAGE 20.0V d.c.

 $\bigcirc$ 

epaoli

- Fast and powerful
- Provided in a hard case
- 2 Batteries included, one in use and one as a spare